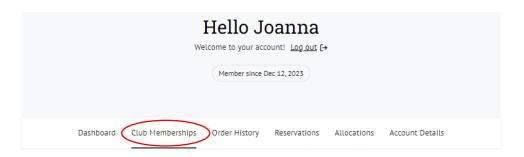

## HOW TO PUT YOUR MEMBERSHIP ON HOLD OR CANCEL

1. Login to the website

2. Select 'adjust' on your Club Membership, go to the 'Club Memberships' tab.

## Club Memberships