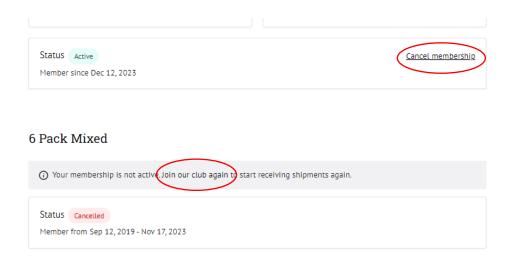

## 

- 3. From this tab (scroll down), you will be able to:
  - a. adjust the club membership you have (from 6 to 12 or 12 to 6),
  - b. rejoin a club,
  - c. put your membership on hold or
  - d. cancel your membership

- 4. OR contact us and we will happily help you with whatever changes you'd like to make email wineclub@billybuttonwines.com.au or call us on 0447850060.
- 5. Alternatively, when your next club shipment is 'active', you can scroll to the bottom of the club options page and click on the links 'Put your club on hold' or 'Cancel club'