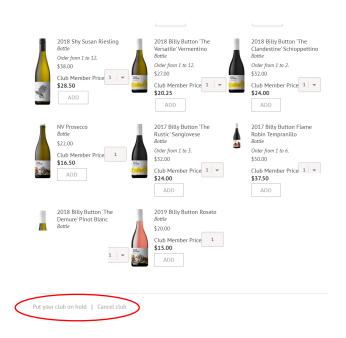

## 

- 3. From this tab (scroll down), you will be able to:
  - a. adjust the club membership you have (from 6 to 12 or 12 to 6),
  - b. rejoin a club,
  - c. put your membership on hold or
  - d. cancel your membership

- 4. OR contact us and we will happily help you with whatever changes you'd like to make email wineclub@billybuttonwines.com.au or call us on 0447850060.
- 5. Alternatively, when your next club shipment is 'active', you can scroll to the bottom of the club options page and click on the links 'Put your club on hold' or 'Cancel club'