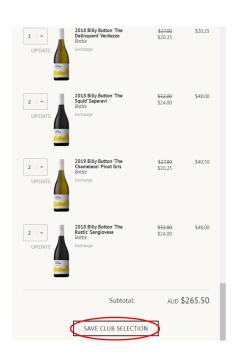

don't want. You can select as many wines as you would like above the minimum quantity. Some wines will have restrictions on the maximum number able to be ordered.

6. Save your selection when complete

7. Where applicable, you can choose to have your selection shipped immediately, instead of waiting for the official processing date

8. OR contact us and we will happily help you – email <u>wineclub@billybuttonwines.com.au</u> or call us on 0447850060.