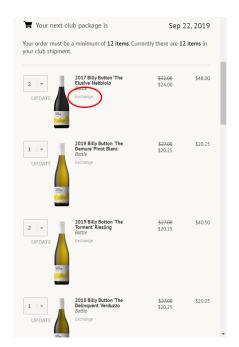

## Welcome Joanna

If we can assist you in any way, please do not hesitate to reach out to our cellar door team directly at (03) 5755

5. When adjusting your selection, always add before you subtract - you must ensure there is always the minimum number of wines in your package (either 6 or 12). You can either exchange wines (this will only allow a direct swap for the same quantity) or add your preferred wines first, then remove the wines you

don't want. You can select as many wines as you would like above the minimum quantity. Some wines will have restrictions on the maximum number able to be ordered.

6. Save your selection when complete

7. Where applicable, you can choose to have your selection shipped immediately, instead of waiting for the official processing date