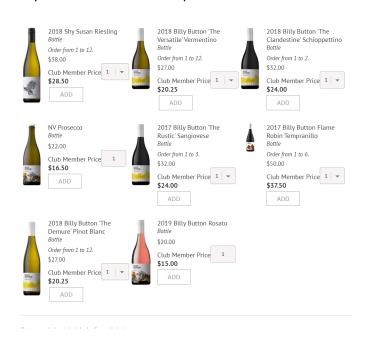

don't want. You can select as many wines as you would like above the minimum quantity. Some wines will have restrictions on the maximum number able to be ordered.

6. Save your selection when complete

7. Where applicable, you can choose to have your selection shipped immediately, instead of waiting for the official processing date