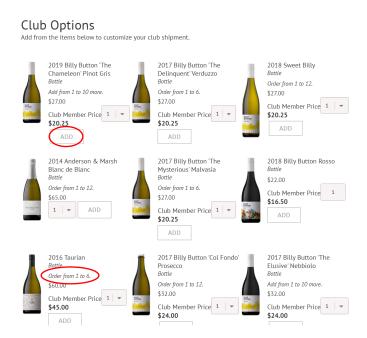

## Welcome Joanna

If we can assist you in any way, please do not hesitate to reach out to our cellar door team directly at (03) 5755

5. When adjusting your selection, always add before you subtract - you must ensure there is always the minimum number of wines in your package (either 6 or 12). You can either exchange wines (this will only allow a direct swap for the same quantity) or add your preferred wines first, then remove the wines you

don't want. You can select as many wines as you would like above the minimum quantity. Some wines will have restrictions on the maximum number able to be ordered.

6. Save your selection when complete

7. Where applicable, you can choose to have your selection shipped immediately, instead of waiting for the official processing date