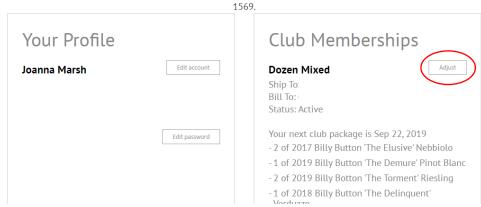

## Your Account

Dashboard Your Information Order History Club Memberships Address Book Credit Cards Logout

## Welcome Joanna

If we can assist you in any way, please do not hesitate to reach out to our cellar door team directly at (03) 5755

5. When adjusting your selection, always add before you subtract - you must ensure there is always the minimum number of wines in your package (either 6 or 12). You can either exchange wines (this will only allow a direct swap for the same quantity) or add your preferred wines first, then remove the wines you