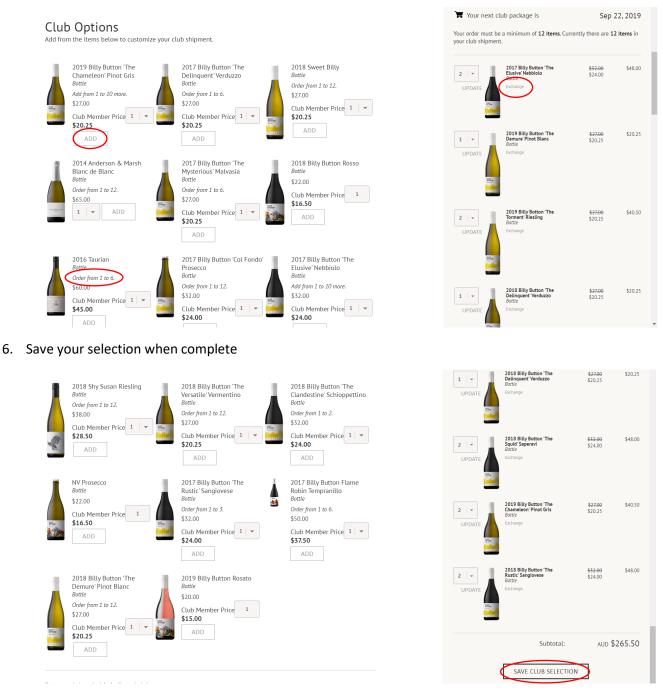

5. When adjusting your selection, always <u>add before you subtract</u> - you must ensure there is always the minimum number of wines in your package (either 6 or 12). You can either exchange wines (this will only allow a direct swap for the same quantity) or add your preferred wines first, then remove the wines you

don't want. You can select as many wines as you would like above the minimum quantity. Some wines will have restrictions on the maximum number able to be ordered.

7. Where applicable, you can choose to have your selection shipped immediately, instead of waiting for the official processing date