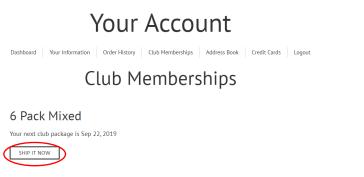

don't want. You can select as many wines as you would like above the minimum quantity. Some wines will have restrictions on the maximum number able to be ordered.

7. Where applicable, you can choose to have your selection shipped immediately, instead of waiting for the official processing date