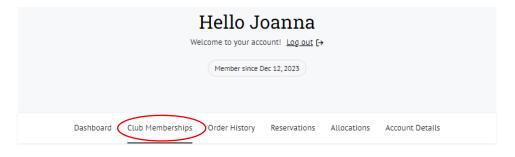

## HOW TO CANCEL OR PUT YOUR MEMBERSHIP ON HOLD

1. Login to the website

2. Select 'adjust' on your Club Membership, go to the 'Club Memberships' tab.

## Club Memberships