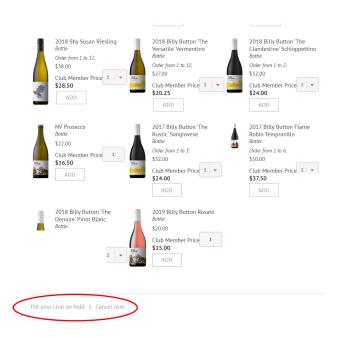

## 6 Pack Mixed ☐ Your next shipment hasn't been scheduled yet. Shipping Address Change Payment Method Change

- 3. From this tab (scroll down), you will be able to:
  - a. adjust the club membership you have (from 6 to 12 or 12 to 6),
  - b. rejoin a club,
  - c. put your membership on hold or
  - d. cancel your membership

- 4. OR contact us and we will happily help you with whatever changes you'd like to make email wineclub@billybuttonwines.com.au or call John on 0431728783.
- 5. Alternatively, when your next club shipment is 'active', you can scroll to the bottom of the club options page and click on the links 'Put your club on hold' or 'Cancel club'