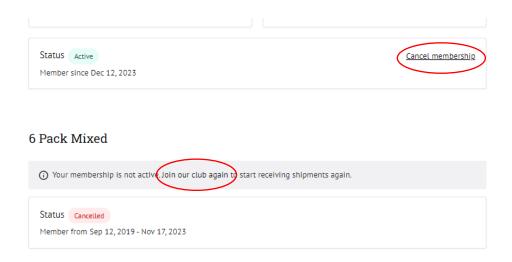

## 6 Pack Mixed ☐ Your next shipment hasn't been scheduled yet. Shipping Address Change Payment Method Change

- 3. From this tab (scroll down), you will be able to:
  - a. adjust the club membership you have (from 6 to 12 or 12 to 6),
  - b. rejoin a club,
  - c. put your membership on hold or
  - d. cancel your membership

- 4. OR contact us and we will happily help you with whatever changes you'd like to make email wineclub@billybuttonwines.com.au or call John on 0431728783.
- 5. Alternatively, when your next club shipment is 'active', you can scroll to the bottom of the club options page and click on the links 'Put your club on hold' or 'Cancel club'